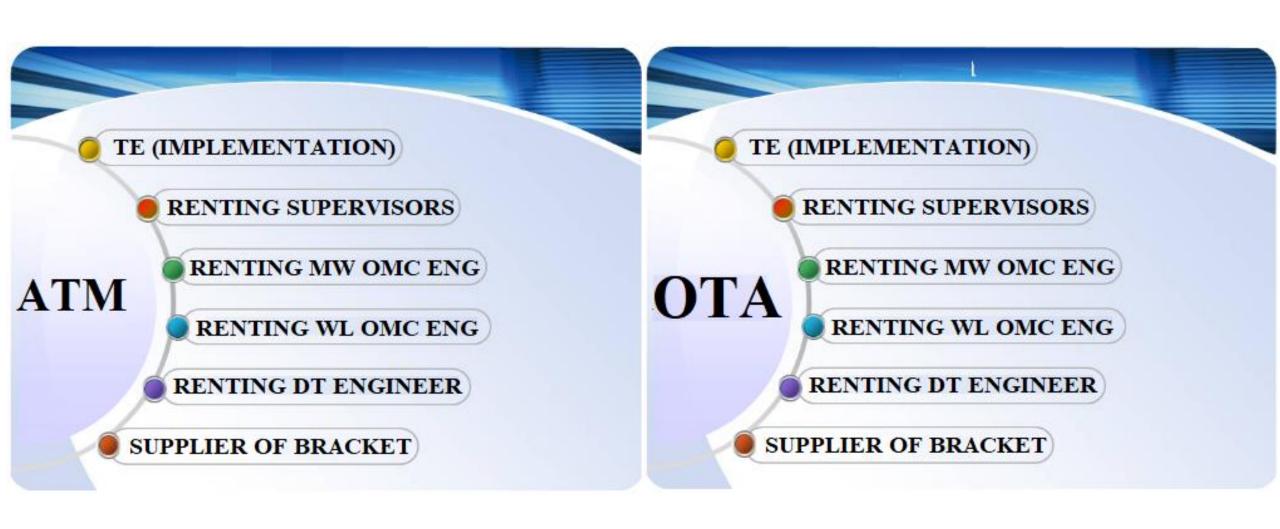

### DIFFERENTE ACTIVITIES WITH HUAWEI

### DIFFERENTE ACTIVITIES WITH HUAWEI

Global teams provided to Huawei for TE, power project is 20 Teams, we have 6 OMC enginneers and 6 supervisors for sites and 2 enginneers for integration of DWDM and Routers.