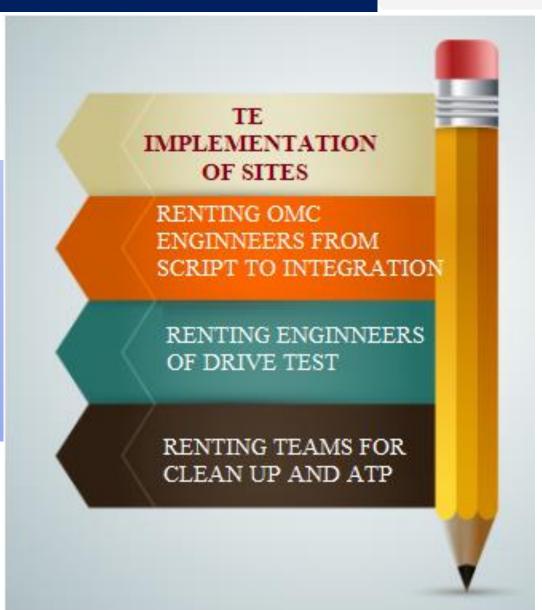

### DIFFERENTE ACTIVITIES WITH HUAWEI

Global teams provided to Huawei for TE, power project is 20 Teams, we have 6 OMC enginneers and 6 supervisors for sites and 2 enginneers for integration of DWDM and Routers.