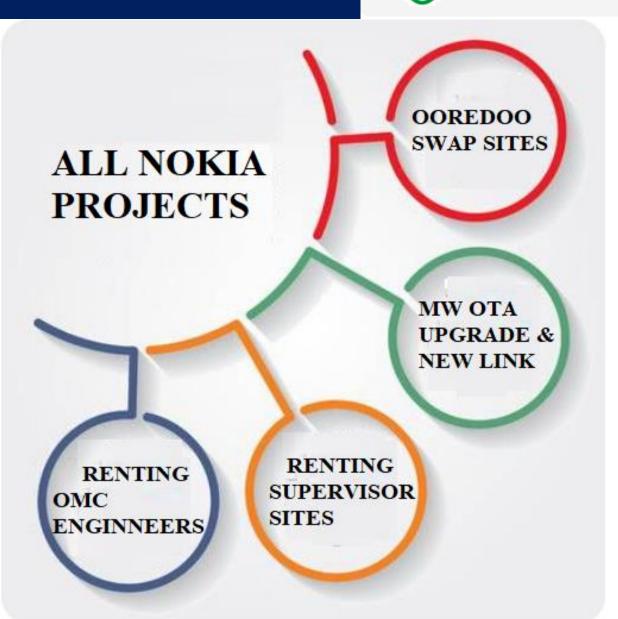

### DIFFERENTE ACTIVITIES WITH NOKIA

- WE HAVE 3 TEAMS FOR SWAP
- WE HAVE 4 TEAMS FOR OTA PROJECT (TRANSMISSION)
- WE HAVE 2 SUPERVISORS SITES
- WE HAVE ALSO 1 OMC ENGINNERS FOR WL