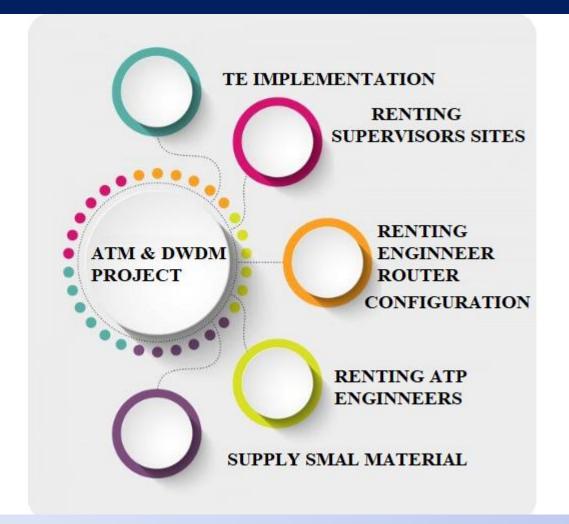

### DIFFERENTE ACTIVITIES WITH HUAWEI

Global teams provided to Huawei for TE, power project is 20 Teams, we have 6 OMC enginneers and 6 supervisors for sites and 2 enginneers for integration of DWDM and Routers.