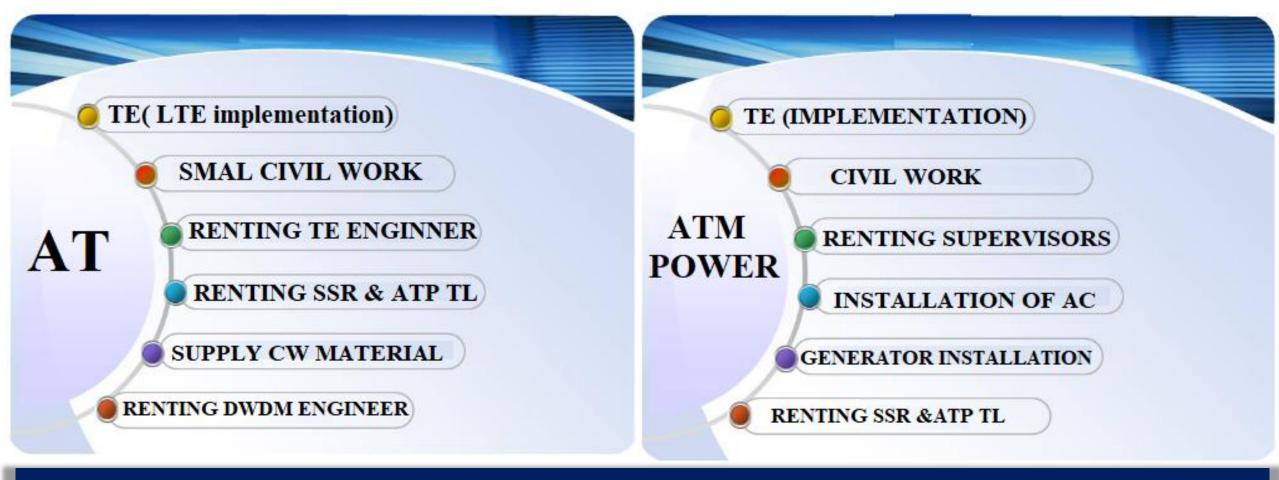

### DIFFERENTE ACTIVITIES WITH HUAWEI

### DIFFERENTE ACTIVITIES WITH HUAWEI

Global teams provided to Huawei for TE, power project is 20 Teams, we have 6 OMC enginneers and 6 supervisors for sites and 2 enginneers for integration of DWDM and Routers.